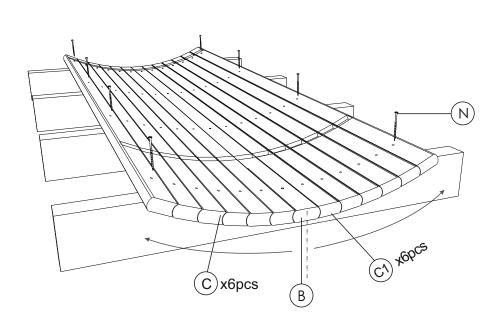

**STEP 3:** Place 6 sauna body staves (C,C1) to each side from center stave (B) and fix with screws 4.2X70 (N). Body staves (C) are left and right sided. Watch the panel groove to continue flawlessly on every next body stave.