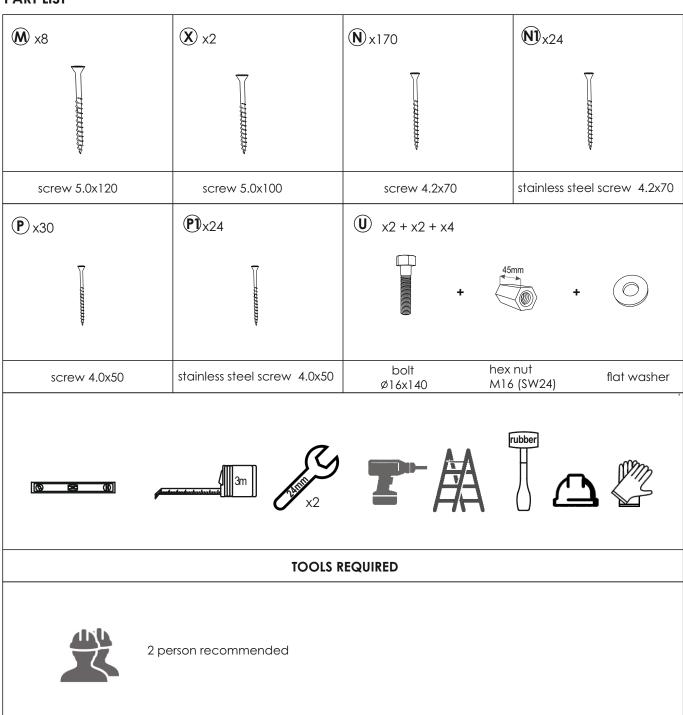

## **PART LIST**

## **PART LIST**

**RECOMMENDATION** 

**STEP 1:** Place support cradles (A) 773mm from each other. **Carefully level** them for better stability.

**STEP 2:** Place a center stave (B) on wooden dowels which are embedden in a support cradle (A). Fix it with screw 4.2x70 (N).

**STEP 3:** Place 6 sauna body staves (C,C1) to each side from center stave (B) and fix with screws 4.2X70 (N). Body staves (C) are left and right sided. Watch the panel groove to continue flawlessly on every next body stave.

**STEP 4:** Place front panel with sauna doors (D) and rear panel with minerit (D1) facing to the front in to the trimmed grooves. Bind these panels together by temporarily placing one or two body stave (C;C1) on top of them. Check the leveling of panels by placing water level tool on the side of each panel.

**STEP 5:** Two left side panels (E, E1) and two right side panels (F, F1) are fixed to the front panel (D) and rear panel (D1) by 4 screws 5.0x120 (M) and 4 stainless steel screws 4.20x70 (N1).

**STEP 6:** Continue placing left and right body staves (C, C1) tightly on both sides of the sauna using rubber mallet, and fixing body staves with screws 4.20x70. To finish the roof top joint, use roof finishing item (H). Item (H) has different thickness filling pieces. Combine them to fill the gap fully.

**STEP 7:** Install stainless steel bands, connect them with bolts and nuts (U). Before fully tightening, place the steel bands so they cover the screw heads you earlier installed on staves (C). Cover the roof joint with self adhesive roof tape(R). From beneath install aspen roof board (O)fixing with stainless steel screws 4.0x50 (P1).

**STEP 8:** Attach sauna bench supporting leg (J1) to the bench (J), install two sauna benches on wall mounts using stainless steel screws 4.2x70 (N1). Install backrests (J2) on Your chosen hight using stainless steel screw 4.0x50 (P1).

STEP 9: Install porch benches (K), using screws 4.2x70 (N) and 5.0x100(X).

**STEP 10:** Continue to sauna stove installation, and after that install floor duckboards(L).

**STEP 11:** Install front and rear decorative roof finishing boards (W), fiksing by screws 4.0x50(P).