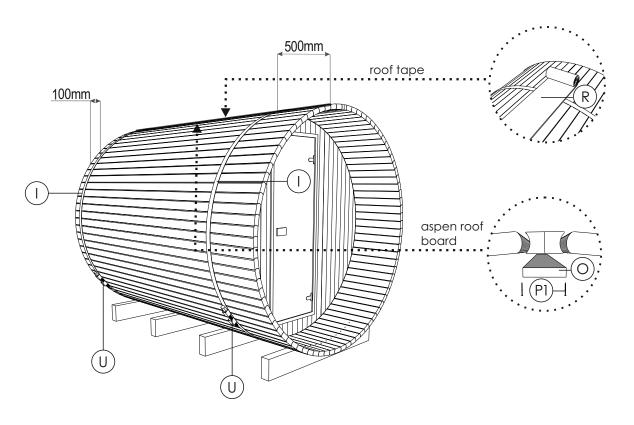

**STEP 7:** Install stainless steel bands, connect them with bolts and nuts (U). Before fully tightening, place the steel bands so they cover the screw heads you earlier installed on staves (C). Cover the roof joint with self adhesive roof tape(R). From beneath install aspen roof board (O)fixing with stainless steel screws 4.0x50 (P1).