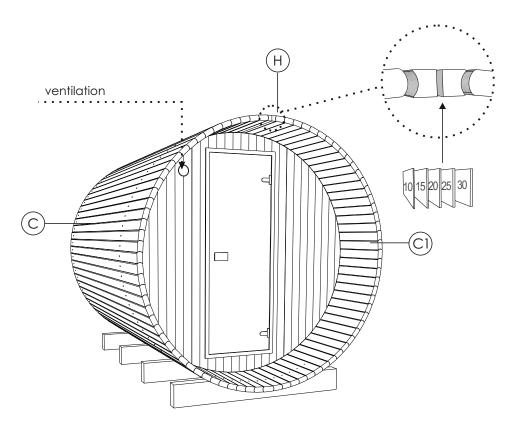

**STEP 3:** Place 6 sauna body staves (C,C1) to each side from center stave (B) and fix with screws 4.2X70 (N). Body staves (C) are left and right sided. Watch the panel groove to continue flawlessly on every next body stave.

**STEP 4:** Place front panel with sauna doors (D) and rear panel with minerit (D1) facing to the front in to the trimmed grooves. Bind these panels together by temporarily placing one or two body stave (C;C1) on top of them. Check the leveling of panels by placing water level tool on the side of each panel.

**STEP 5:** Two left side panels (E, E1) and two right side panels (F, F1) are fixed to the front panel (D) and rear panel (D1) by 4 screws 5.0x120 (M) and 4 stainless steel screws 4.20x70 (N1).

**STEP 6:** Continue placing left and right body staves (C, C1) tightly on both sides of the sauna using rubber mallet, and fixing body staves with screws 4.20x70. To finish the roof top joint, use roof finishing item (H). Item (H) has different thickness filling pieces. Combine them to fill the gap fully.

**STEP 7:** Install stainless steel bands, connect them with bolts and nuts (U). Before fully tightening, place the steel bands so they cover the screw heads you earlier installed on staves (C). Cover the roof joint with self adhesive roof tape(R). From beneath install aspen roof board (O)fixing with stainless steel screws 4.0x50 (P1).