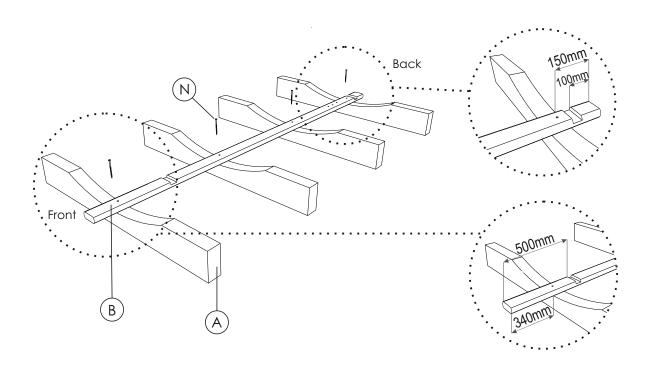

## **PART LIST**

**RECOMMENDATION** 

**STEP 1:** Place support cradles (A) 773mm from each other. **Carefully level** them for better stability.

**STEP 2:** Place a center stave (B) on wooden dowels which are embedden in a support cradle (A). Fix it with screw 4.2x70 (N).