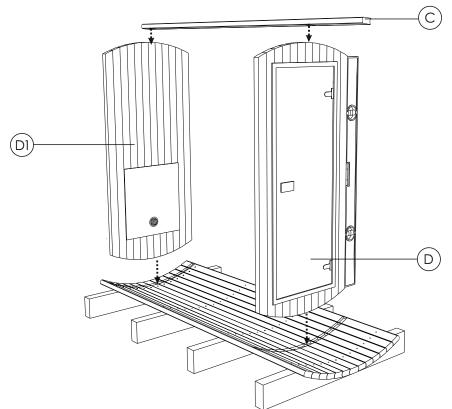

**STEP 4:** Place front panel with sauna doors (D) and rear panel with minerit (D1) facing to the front in to the trimmed grooves. Bind these panels together by temporarily placing one or two body stave (C;C1) on top of them. Check the leveling of panels by placing water level tool on the side of each panel.