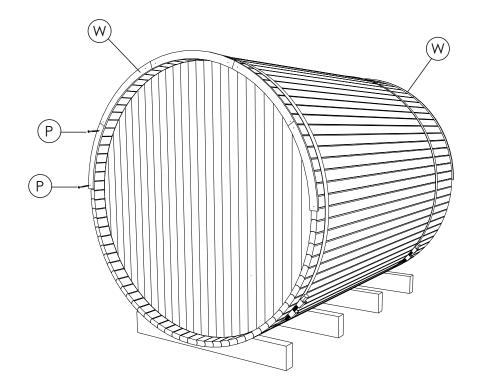

STEP 9: Install porch benches (K), using screws 4.2x70 (N) and 5.0x100(X).

**STEP 10:** Continue to sauna stove installation, and after that install floor duckboards(L).

**STEP 11:** Install front and rear decorative roof finishing boards (W), fiksing by screws 4.0x50(P).