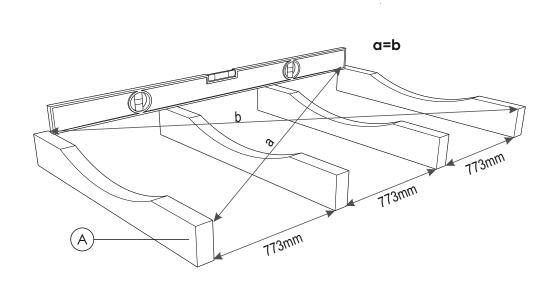

## **PART LIST**

**RECOMMENDATION** 

**STEP 1:** Place support cradles (A) 773mm from each other. **Carefully level** them for better stability.

**STEP 2:** Place a center stave (B) on wooden dowels which are embedden in a support cradle (A). Fix it with screw 4.2x70 (N).