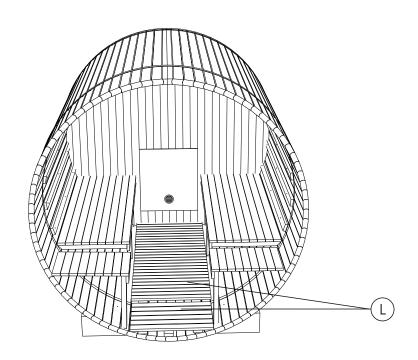

STEP 9: Install porch benches (K), using screws 4.2x70 (N) and 5.0x100(X).

**STEP 10:** Continue to sauna stove installation, and after that install floor duckboards(L).

**STEP 11:** Install front and rear decorative roof finishing boards (W), fiksing by screws 4.0x50(P).