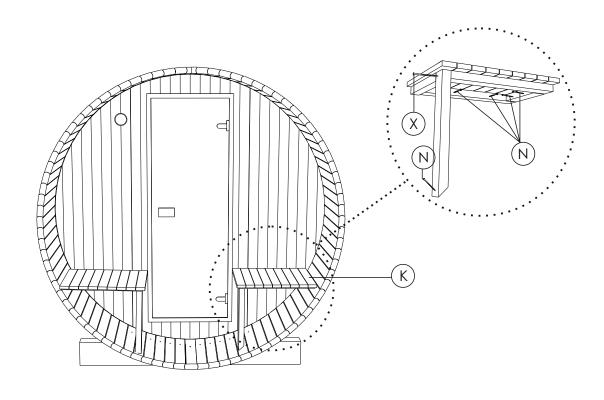

STEP 9: Install porch benches (K), using screws 4.2x70 (N) and 5.0x100(X).

**STEP 10:** Continue to sauna stove installation, and after that install floor duckboards(L).

**STEP 11:** Install front and rear decorative roof finishing boards (W), fiksing by screws 4.0x50(P).