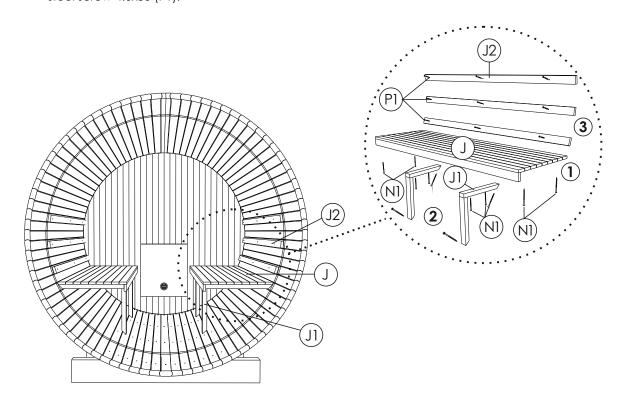

**STEP 8:** Attach sauna bench supporting leg (J1) to the bench (J), install two sauna benches on wall mounts using stainless steel screws 4.2x70 (N1). Install backrests (J2) on Your chosen hight using stainless steel screw 4.0x50 (P1).