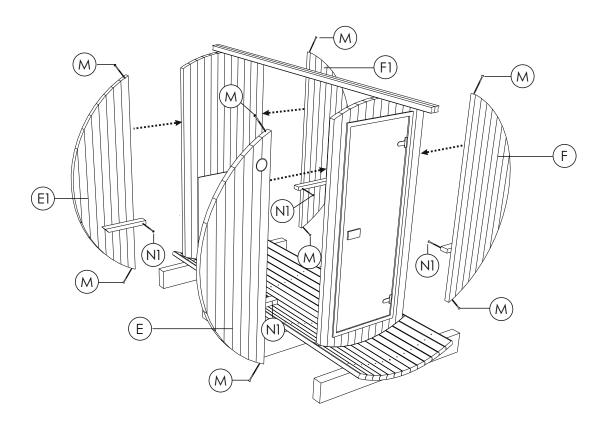

**STEP 5:** Two left side panels (E, E1) and two right side panels (F, F1) are fixed to the front panel (D) and rear panel (D1) by 4 screws 5.0x120 (M) and 4 stainless steel screws 4.20x70 (N1).

**STEP 6:** Continue placing left and right body staves (C, C1) tightly on both sides of the sauna using rubber mallet, and fixing body staves with screws 4.20x70. To finish the roof top joint, use roof finishing item (H). Item (H) has different thickness filling pieces. Combine them to fill the gap fully.