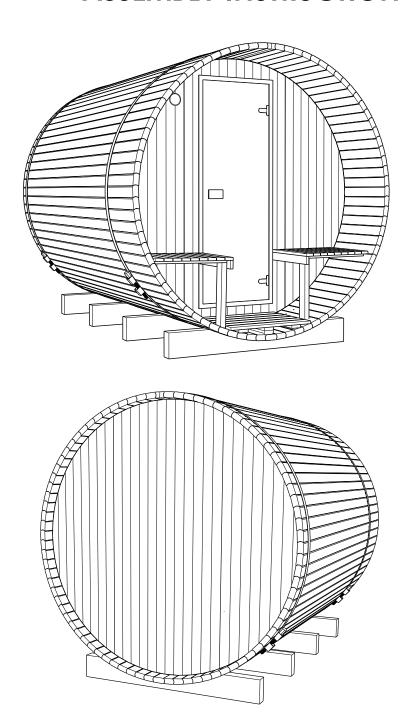

## BARREL SAUNA ASSEMBLY INSTRUCTION

MODEL: DIY SAUNA R-T-300

**STEP 4:** Place front panel with sauna doors (D) and rear panel with minerit (D1) facing to the front in to the trimmed grooves. Bind these panels together by temporarily placing one or two body stave (C;C1) on top of them. Check the leveling of panels by placing water level tool on the side of each panel.

**STEP 5:** Two left side panels (E, E1) and two right side panels (F, F1) are fixed to the front panel (D) and rear panel (D1) by 4 screws 5.0x120 (M) and 4 stainless steel screws 4.20x70 (N1).

**STEP 6:** Continue placing left and right body staves (C, C1) tightly on both sides of the sauna using rubber mallet, and fixing body staves with screws 4.20x70. To finish the roof top joint, use roof finishing item (H). Item (H) has different thickness filling pieces. Combine them to fill the gap fully.

**STEP 7:** Install stainless steel bands, connect them with bolts and nuts (U). Before fully tightening, place the steel bands so they cover the screw heads you earlier installed on staves (C). Cover the roof joint with self adhesive roof tape(R). From beneath install aspen roof board (O)fixing with stainless steel screws 4.0x50 (P1).

**STEP 8:** Attach sauna bench supporting leg (J1) to the bench (J), install two sauna benches on wall mounts using stainless steel screws 4.2x70 (N1). Install backrests (J2) on Your chosen hight using stainless steel screw 4.0x50 (P1).

STEP 9: Install porch benches (K), using screws 4.2x70 (N) and 5.0x100(X).

**STEP 10:** Continue to sauna stove installation, and after that install floor duckboards(L).

**STEP 11:** Install front and rear decorative roof finishing boards (W), fiksing by screws 4.0x50(P).